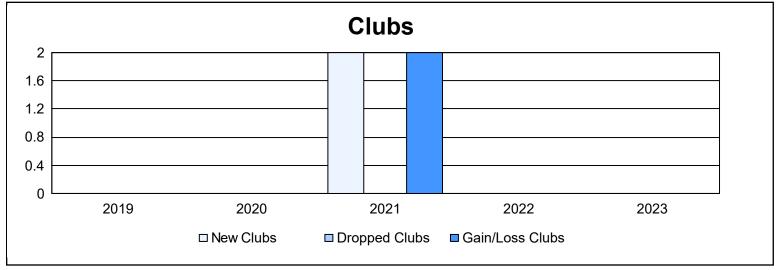

District 300B 1 As of June 2023 Cumulative

| Year      | New<br>Clubs | Dropped<br>Clubs | Gain/<br>Loss<br>Clubs | New<br>Members | Charter<br>Members | Reinstate<br>Members | Transfer<br>Members | Total<br>Member<br>Added | Total<br>Members<br>Dropped | Gain/<br>Loss<br>Members |
|-----------|--------------|------------------|------------------------|----------------|--------------------|----------------------|---------------------|--------------------------|-----------------------------|--------------------------|
| 2018-2019 | 0            | 0                | 0                      | 327            | 1                  | 33                   | 4                   | 365                      | 342                         | 23                       |
| 2019-2020 | 0            | 0                | 0                      | 160            | 0                  | 18                   | 4                   | 182                      | 236                         | -54                      |
| 2020-2021 | 2            | 0                | 2                      | 316            | 62                 | 18                   | 5                   | 401                      | 426                         | -25                      |
| 2021-2022 | 0            | 0                | 0                      | 332            | 9                  | 63                   | 10                  | 414                      | 376                         | 38                       |
| 2022-2023 | 0            | 0                | 0                      | 291            | 1                  | 32                   | 11                  | 335                      | 192                         | 143                      |
| Average   | 0            | 0                | 0                      | 285            | 15                 | 33                   | 7                   | 339                      | 314                         | 25                       |