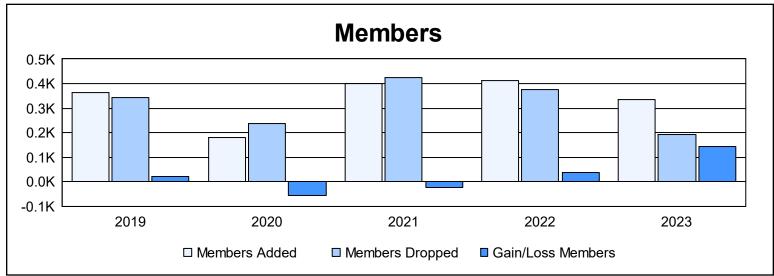

District 300B 1 As of June 2023 Cumulative

| Year      | New<br>Clubs | Dropped<br>Clubs | Gain/<br>Loss<br>Clubs | New<br>Members | Charter<br>Members | Reinstate<br>Members | Transfer<br>Members | Total<br>Member<br>Added | Total<br>Members<br>Dropped | Gain/<br>Loss<br>Members |
|-----------|--------------|------------------|------------------------|----------------|--------------------|----------------------|---------------------|--------------------------|-----------------------------|--------------------------|
| 2018-2019 | 0            | 0                | 0                      | 327            | 1                  | 33                   | 4                   | 365                      | 342                         | 23                       |
| 2019-2020 | 0            | 0                | 0                      | 160            | 0                  | 18                   | 4                   | 182                      | 236                         | -54                      |
| 2020-2021 | 2            | 0                | 2                      | 316            | 62                 | 18                   | 5                   | 401                      | 426                         | -25                      |
| 2021-2022 | 0            | 0                | 0                      | 332            | 9                  | 63                   | 10                  | 414                      | 376                         | 38                       |
| 2022-2023 | 0            | 0                | 0                      | 291            | 1                  | 32                   | 11                  | 335                      | 192                         | 143                      |
| Average   | 0            | 0                | 0                      | 285            | 15                 | 33                   | 7                   | 339                      | 314                         | 25                       |